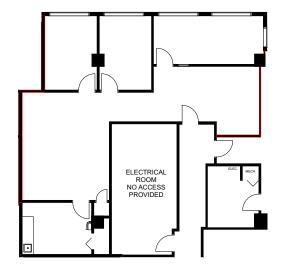

#### AVENTURA CORPORATE CENTER

ADDRESS ...... 20803 BISCAYNE BLVD

RENTABLE AREA ...... 81,294 SF

STORIES ......

FLOOR PLATES ...... 16,650 SF

PARKING ...... 3.7/1,000 SF

CEILING HEIGHTS ...... 11'-9" SLAB-TO-SLAB

WIRED CERTIFIED ...... PLATINUM

# OFFICE LEASING

### **CHRISTINA STINE JOLLEY**

954.395.2112 CHRISTINA.JOLLEY@BLANCACRE.COM

## TERE BLANCA

305.577.8851 TERE.BLANCA@BLANCACRE.COM



BLANCA COMMERCIAL REAL ESTATE, INC.

LICENSED REAL ESTATE BROKER
1450 BRICKELL AVENUE, SUITE 2060
MIAMI, FLORIDA 33131
201 EAST LAS OLAS BLVD, SUITE 1050
FT. LAUDERDALE, FLORIDA 33301



# AVENTURA CORPORATE CENTER II

SUITE 405 1,560 RSF